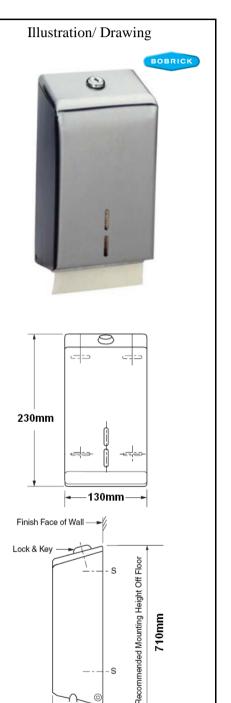

### **MATERIALS:**

Cabinet — 18-8 S, type-304, 0.8mm (22-gauge) stainless steel with satin finish. Equipped with a tumbler lock keyed like other Bobrick washroom accessories.

#### **OPERATION:**

Unit dispenses either single- or doublefold toilet tissue. Large capacity accommodates 1330 singlefold toilet tissues and can be refilled with a full standard pack before dispenser is empty. Slots in cabinet indicate refill time.

#### **INSTALLATION:**

Mount unit on wall or partition with four #8 x 3/4" sheet-metal screws (not furnished) at points indicated by an S. For plaster or dry wall construction, provide concealed backing to comply with local building codes, then secure unit with sheetmetal screws. For other wall surfaces, provide fiber plugs or expansion shields for use with sheet-metal screws or provide 3mm (1/8") toggle bolts or expansion bolts.

#### SPECIFICATION:

Surface-mounted toilet tissue cabinet shall be type-304 stainless steel with satin finish. Unit shall dispense either single- or doublefold toilet tissue and be equipped with a tumbler lock keyed like other Bobrick washroom accessories.